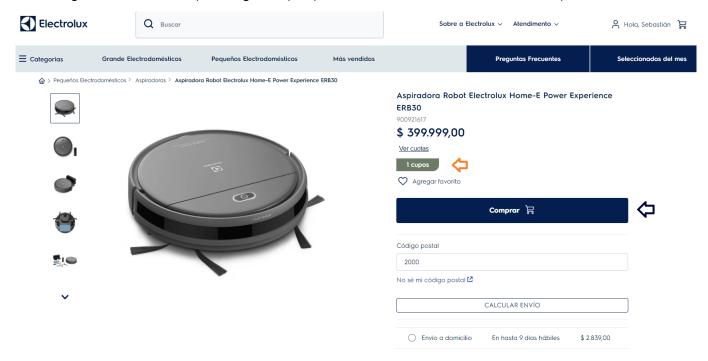

Si necesitas conocer información detallada sobre el producto, su ficha técnica o comprarlo, debes hacer click sobre la imagen del producto:

| El El        | Electrolux Q Buscar                                               |                                                         |                                                                                                                               |               | Sobre a Electrolux v Atendimento v O Hola, Sebastián                                                          |                                          |                       |  |  |
|--------------|-------------------------------------------------------------------|---------------------------------------------------------|-------------------------------------------------------------------------------------------------------------------------------|---------------|---------------------------------------------------------------------------------------------------------------|------------------------------------------|-----------------------|--|--|
| ∃ Categ      | jorias Gro                                                        | ande Electrodomésticos                                  | Pequeños Electrodomésticos                                                                                                    | Más vendidos  |                                                                                                               | Preguntas Frecuentes                     | Seleccionados del mes |  |  |
| <u>ଲ</u> ି । | > Pequeños Electrodome                                            | sticos > Aspiradoros > Aspirador                        | a Robot Electrolux Home-E Power Experience                                                                                    | ERBSO         | Aspiradora Robot Electr<br>ERB30<br>900921617<br>\$ 399.999,00<br>Ver cuotas<br>1 cupos<br>© Agregar favorito |                                          | Experience            |  |  |
|              | *<br>*                                                            |                                                         |                                                                                                                               |               | Código postal<br>2000<br>No sé mi código postal 🖸                                                             | Compror 🕎                                |                       |  |  |
|              |                                                                   |                                                         |                                                                                                                               |               | C Envío a domicilio                                                                                           | ALCULAR ENVÍO<br>En hasta 9 días hábiles | \$2.839,00            |  |  |
|              |                                                                   | Descripción                                             |                                                                                                                               | Ficha Técnica |                                                                                                               | Manual de                                | Usuario               |  |  |
| F            | Home-e Power Exp<br>Por ser 3 en 1, aspira<br>efectiva. Cuando la | erience con Tecnología Au<br>a el polvo y la suciedad y | a Aspiradora Robot Electrolux<br>Itònoma ERB30.<br>repasa el piso para limpiar de man<br>Igotarse, la aspiradora robot volver |               |                                                                                                               |                                          |                       |  |  |
|              |                                                                   |                                                         |                                                                                                                               | Ficha Técnica |                                                                                                               |                                          |                       |  |  |
|              | Capacidad (litros)                                                |                                                         |                                                                                                                               |               | 0,31                                                                                                          |                                          |                       |  |  |
|              | Filtro principal                                                  |                                                         |                                                                                                                               |               | HEPA                                                                                                          |                                          |                       |  |  |
|              | Accesorios a bordo                                                |                                                         |                                                                                                                               |               | 2 Cepillos Laterales + 1 Paño<br>Carga                                                                        | o de Microfibra + 1 Contro               | l Remoto + Base de    |  |  |
|              | Batería                                                           |                                                         |                                                                                                                               |               | Duracion 2h20                                                                                                 |                                          |                       |  |  |
|              | Тіро                                                              |                                                         |                                                                                                                               |               | Inalámbrica                                                                                                   |                                          |                       |  |  |
|              | N° de Certificado                                                 |                                                         |                                                                                                                               |               | 22AR00944.01                                                                                                  |                                          |                       |  |  |
|              | Certificadora                                                     |                                                         |                                                                                                                               |               | UL                                                                                                            |                                          |                       |  |  |
|              | Color                                                             |                                                         |                                                                                                                               |               | Urban Grey<br>No                                                                                              |                                          |                       |  |  |
|              | Sistema con bolsa                                                 |                                                         |                                                                                                                               |               |                                                                                                               |                                          |                       |  |  |
|              | Aspira líquidos                                                   |                                                         |                                                                                                                               |               | No                                                                                                            |                                          |                       |  |  |
|              | Inalámbrica                                                       |                                                         |                                                                                                                               |               | Si                                                                                                            |                                          |                       |  |  |
|              |                                                                   |                                                         |                                                                                                                               |               |                                                                                                               |                                          |                       |  |  |