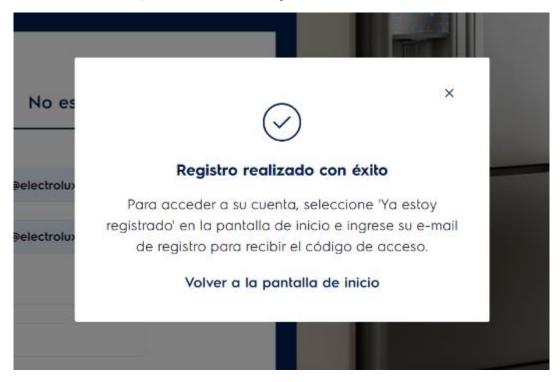

3. Si el registro de tu usuario se realizó con éxito, te aparecerá el siguiente mensaje, de lo contrario tendrás que contactarte al siguiente <u>LINK</u>